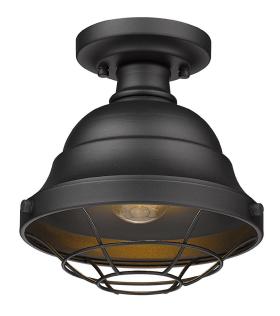

## Bartlett NB

**7316-OSF NB** 

UPC: 844375093331

Semi-Flush - Outdoor

Warm and welcoming, this Bartlett damp-rated outdoor fixture is perfect for a covered porch or patio. The vintage-casual look and selection of contemporary finishes complement transitional to rustic decors. The beautiful hand-painted finishes are protected by an extra UV-coated layer that prevents rusting and fading.

| Fixture Finish:     | Natural Black (UV)   |                      |
|---------------------|----------------------|----------------------|
| Glass/Shade Finish: |                      |                      |
| Materials:          | Steel                | Steel                |
| Fixture Width:      | 8.625"               | 21.91cm              |
| Fixture Height:     | 8.625"               | 21.91cm              |
| Min - Max Height:   |                      |                      |
| Glass Diameter:     | 8.25"                | 20.96cm              |
| Glass Height:       | 4.625"               | 11.75cm              |
| Canopy/Backplate:   | 4.75"Dia x 1"E       | 12.07cmDia x 2.54cmE |
| Chain:              | NA                   |                      |
| Rod:                | NA                   |                      |
| Wire:               | 8"                   | 20.32cm              |
| Bulb Type:          | Incandescent, Type A |                      |
| Wattage:            | 1 x 100W(M)          |                      |
| Voltage:            | 120                  |                      |
| Install Position:   |                      |                      |
| Approved Location:  | Damp Location        |                      |

| Sloped Ceiling:   | No  |
|-------------------|-----|
| ADA:              | No  |
| Close-to-ceiling: | Yes |
| Bulbs Included:   | No  |
| Dimmable:         | Yes |

- Casual, transitional style with a vintage look
- Designed for eclectic or farmhouse decors
- · Protective metal shade shields bulb and diffuses light